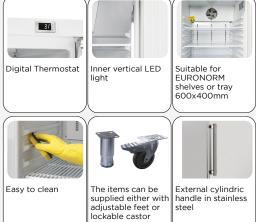

### **GENERAL FEATURES**

| EURONORM Refrigerated upright 600x400mm (GLASS DOOR)        | • |
|-------------------------------------------------------------|---|
| White external cabinet, thermoformed internally             | • |
| Roll-bond evaporator system with fan assisted cooling       | • |
| Automatic compressor cycle defrost                          | • |
| Foaming Agent Cyclopentane (65mm per side)                  | • |
| Digital Thermostat                                          | • |
| Inner vertical LED light                                    | • |
| Removable Gasket                                            | • |
| Adjustable shelves EURONORM 600x400: 4 Pcs + 1 BOTTOM Shelf | • |
| Self Closing Door                                           | • |
| Lock fitted as standard                                     | • |
| N.4 S/S Adjustable feet - (Lockable castor as Optional)     | • |
| White coated steel external handle                          | • |
| Energy efficiency class: E                                  | • |
|                                                             |   |