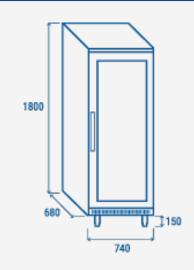

#### **PRODUCT DIMENSIONS**

COOL HEAD EUROPE We make the world a cooler place www.coolheadeurope.com

### **TECHNICAL SPECIFICATIONS**

| Capacity                         | 400 L        |
|----------------------------------|--------------|
| Temperature                      | +3° ~ +10°C  |
| Consumption                      | 2.4 kWh/24h  |
| Rated Power                      | 104 W        |
| Noise level                      | 53 dB(A)     |
| Net Weight                       | 96 Kg        |
| Gross Weight                     | 122 Kg       |
| External Dimensions (WxDxH mm)   | 740x680x1800 |
| Internal Dimensions (WxDxH mm)   | 610x475x1460 |
| Packaging dimensions (WxDxH mm)  | 765x665x1950 |
| Loading quantities 20′/40′/40′HQ | 24/51/51     |