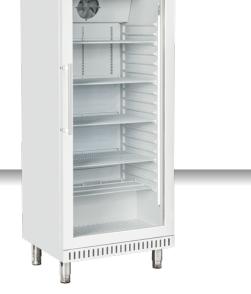

## **ABS | Upright Cabinets** BAKERY REFRIGERATED CABINET ▶ VENTILATED ▶ GLASS DOOR ▶ WHITE PAINTED 11

### **GENERAL FEATURES**

| EURONORM Refrigerated upright 600x400mm (GLASS DOOR)        | • |
|-------------------------------------------------------------|---|
| White external cabinet, thermoformed internally             | • |
| Roll-bond evaporator system with fan assisted cooling       | • |
| Automatic compressor cycle defrost                          | • |
| Foaming Agent Cyclopentane (65mm per side)                  | • |
| Digital Thermostat                                          | • |
| Inner vertical LED light                                    | • |
| Removable Gasket                                            | • |
| Adjustable shelves EURONORM 600x400: 4 Pcs + 1 BOTTOM Shelf | • |
| Self Closing Door                                           | • |
| Lock fitted as standard                                     | • |
| N.4 S/S Adjustable feet - (Lockable castor as Optional)     | • |
| White coated steel external handle                          | • |
| Energy efficiency class: E                                  | • |
|                                                             |   |